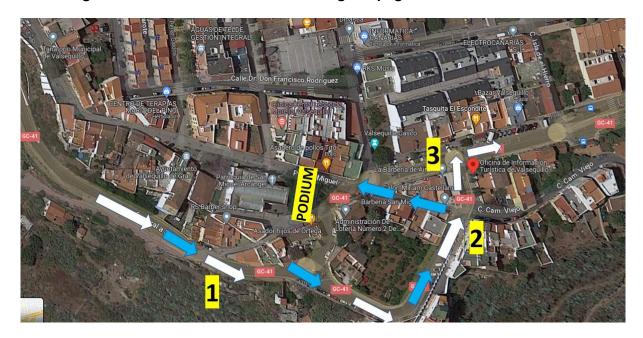

BLUE ARROWS: competing cars designed according art. 50.5 of V1A FIA RR SR

WHITE ARROWS: rest of competing cars

Panel 1 corresponds to RB, page 158, diagram 17 Panel 2 corresponds to RB, page 158, diagram 18

Panel 3 corresponds to RB, page 158, diagram 19

Manuel VIDAL Clerk of the Course

Published on the Official Digital Notice Board on 6/05/2023 at 16:20 hours.